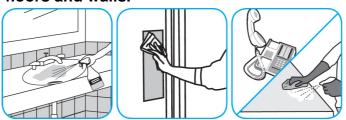

## Use Virex® II 256 One-Step Disinfectant Cleaner and Deodorant to clean restroom toilets, sinks,

Apply use-solution to hard, nonporous surfaces. Thoroughly wet surface with a cloth, mop, sponge, sprayer or by immersion. Allow to remain wet for 10 minutes. Wipe dry or allow to air dry.

### Use VirexTM II 256 One-Step Disinfectant Cleaner and Deodorant to clean restroom toilets, sinks, floors and walls.

Apply use-solution to hard, nonporous surfaces. Thoroughly wet surface with a cloth, mop, sponge, sprayer or by immersion. Allow to remain wet for 10 minutes. Wipe dry or allow to air dry.

Apply product by spray. All surfaces must remain visibly wet for 1 minute. Use 5-minute contact time for TB and a 3 minute contact time for fungi. Air Dry, wipe surfaces to dry and remove any residue, or rinse with potable water as necessary.