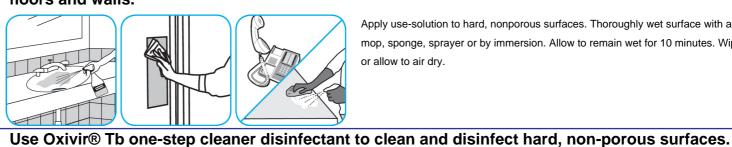

Apply product by spray. All surfaces must remain visibly wet for 1 minute. Use 5-minute contact time for TB and a 3 minute contact time for fungi. Air Dry, wipe surfaces to dry and remove any residue, or rinse with potable water as necessary.