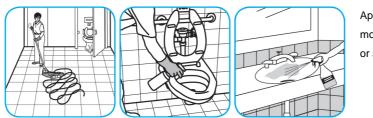

## Use Virex® II 256 One-Step Disinfectant Cleaner and Deodorant to clean restroom toilets, sinks,

Apply use-solution to hard, nonporous surfaces. Thoroughly wet surface with a cloth, mop, sponge, sprayer or by immersion. Allow to remain wet for 10 minutes. Wipe dry or allow to air dry.

### Use VirexTM II 256 One-Step Disinfectant Cleaner and Deodorant to clean restroom toilets, sinks, floors and walls.

Apply use-solution to hard, nonporous surfaces. Thoroughly wet surface with a cloth, mop, sponge, sprayer or by immersion. Allow to remain wet for 10 minutes. Wipe dry or allow to air dry.