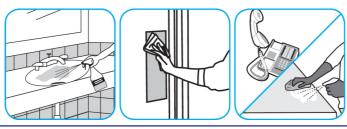

## Use Virex® II 256 One-Step Disinfectant Cleaner and Deodorant to clean restroom toilets, sinks,

Apply use-solution to hard, nonporous surfaces. Thoroughly wet surface with a cloth, mop, sponge, sprayer or by immersion. Allow to remain wet for 10 minutes. Wipe dry or allow to air dry.

### Use VirexTM II 256 One-Step Disinfectant Cleaner and Deodorant to clean restroom toilets, sinks, floors and walls.

Apply use-solution to hard, nonporous surfaces. Thoroughly wet surface with a cloth, mop, sponge, sprayer or by immersion. Allow to remain wet for 10 minutes. Wipe dry or allow to air dry.