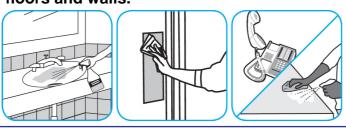

## Use Virex® II 256 One-Step Disinfectant Cleaner and Deodorant to clean restroom toilets, sinks,

Apply use-solution to hard, nonporous surfaces. Thoroughly wet surface with a cloth, mop, sponge, sprayer or by immersion. Allow to remain wet for 10 minutes. Wipe dry or allow to air dry.

#### Use Expose® II 256 Phenolic Disinfectant Cleaner to clean restroom toilets, sinks, floors and walls.

Apply use-solution to hard, nonporous surfaces. Thoroughly wet surface with a cloth, mop, sponge, sprayer or by immersion. Allow to remain wet for 10 minutes. Wipe dry or allow to air dry.

#### Use Virex® Plus One-Step Disinfectant Cleaner and Deodorant to clean restroom toilets, sinks, floors and walls.

Apply use-solution to hard, nonporous surfaces. Thoroughly wet surface with a cloth, mop, sponge, sprayer or by immersion. Allow to remain wet for 3 minutes. Wipe dry or allow to air dry.