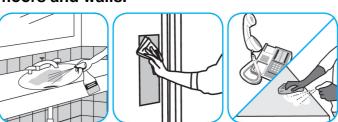

## Use Virex® II 256 One-Step Disinfectant Cleaner and Deodorant to clean restroom toilets, sinks,

Apply use-solution to hard, nonporous surfaces. Thoroughly wet surface with a cloth, mop, sponge, sprayer or by immersion. Allow to remain wet for 10 minutes. Wipe dry or allow to air dry.

### Use VirexTM II 256 One-Step Disinfectant Cleaner and Deodorant to clean restroom toilets, sinks, floors and walls.

Apply use-solution to hard, nonporous surfaces. Thoroughly wet surface with a cloth, mop, sponge, sprayer or by immersion. Allow to remain wet for 10 minutes. Wipe dry or allow to air dry.

Apply product by spray. All surfaces must remain visibly wet for 1 minute. Use 5-minute contact time for TB and a 3 minute contact time for fungi. Air Dry, wipe surfaces to dry and remove any residue, or rinse with potable water as necessary.