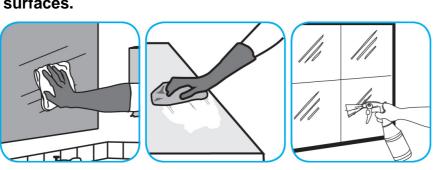

#### Use Alpha-HP® Multi-Surface Disinfectant Cleaner to clean, disinfect and deodorize in one easy step.

Apply use-solution to hard, nonporous surfaces. Thoroughly wet surface with a cloth, mop, sponge, sprayer or by immersion. Allow to remain wet. Wipe dry or allow to air dry. See product label for complete directions.