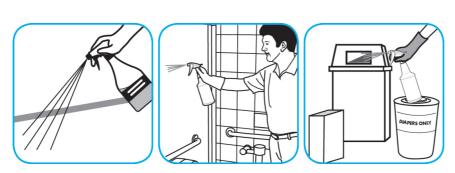

### Use BreakDownTM/MC Odor Eliminator Concentrate to treat malodors on carpet and hard surfaces.

For daily cleaning: use a spray bottle or mop and bucket to apply the use-solution to a surface, let the product dwell for best performance. For deodorizing: spray directly onto floors, urinals, toilets, trash receptacles and other surfaces. For use as a carpet spotter, apply to carpet, agitate and rinse with water. Do not spray into the air or use as an air freshener.