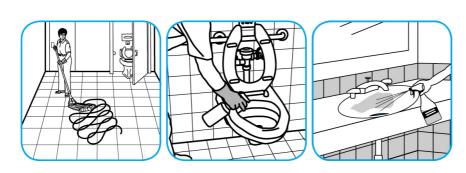

#### Use Morning Mist® Neutral Disinfectant Cleaner to clean restroom toilets, sinks, floors and walls.

Apply use-solution to hard, nonporous surfaces. Thoroughly wet surface with a cloth, mop, sponge, sprayer or by immersion. Allow to remain wet for 10 minutes. Wipe dry or allow to air dry.