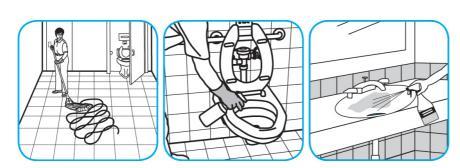

#### Use Alpha-HP® Multi-Surface Disinfectant Cleaner to clean, disinfect and deodorize in one easy step.

Apply use-solution to hard, nonporous surfaces. Thoroughly wet surface with a cloth, mop, sponge, sprayer or by immersion. Allow to remain wet. Wipe dry or allow to air dry. See product label for complete directions.