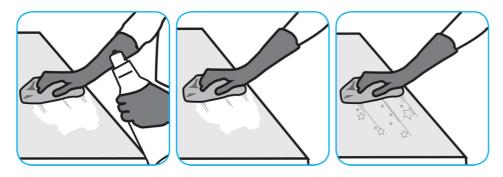

## **Application Procedures**

Use Emerel Multi-Surface Creme Cleanser to remove stubborn spots, build-ups, scuffs, grease, rubber marks and soap scum without scratching the surface.

Shake bottle well and squeeze product directly onto surface or on to wet cloth, sponge, or brush. Loosen soil with rubbing action, rinse. For a bright shine, polish with soft dry cloth. Can be used on porcelain, ceramic, stainless steel and other washable surfaces. Do not use on natural wood.