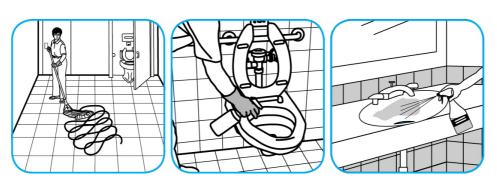

## **Application Procedures**

Use Glance® NA Glass and Multi-Purpose Cleaner Non-Ammoniated to clean mirror, chrome and glass surfaces.

Spray onto surface. Wipe with a clean cloth or towel.

Use Morning Mist® Neutral Disinfectant Cleaner to clean restroom toilets, sinks, floors and walls.

Apply use-solution to hard, nonporous surfaces. Thoroughly wet surface with a cloth, mop, sponge, sprayer or by immersion. Allow to remain wet for 10 minutes. Wipe dry or allow to air dry.

Use ProminenceTM/MC Heavy Duty Cleaner to remove soil from floors without dulling the appearance of the floor finish.