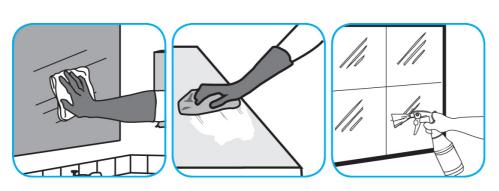

## **Application Procedures**

Use Glance® NA Glass and Multi-Purpose Cleaner Non-Ammoniated to clean mirror, chrome and glass surfaces.

Spray onto surface. Wipe with a clean cloth or towel.

Use Morning Mist® Neutral Disinfectant Cleaner to clean restroom toilets, sinks, floors and walls.