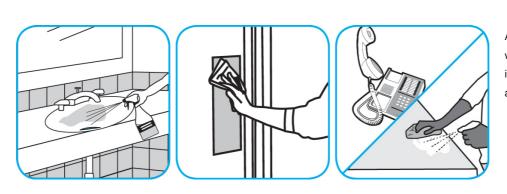

Apply use-solution to hard, nonporous surfaces. Thoroughly wet surface with a cloth, mop, sponge, sprayer or by immersion. Allow to remain wet for 10 minutes. Wipe dry or allow to air dry.

Use ProminenceTM/MC Heavy Duty Cleaner to remove soil from floors without dulling the appearance of the floor finish.

Use VirexTM II 256 One-Step Disinfectant Cleaner and Deodorant to clean restroom toilets, sinks, floors and walls.

Apply use-solution to hard, nonporous surfaces. Thoroughly wet surface with a cloth, mop, sponge, sprayer or by immersion. Allow to remain wet for 10 minutes. Wipe dry or allow to air dry.