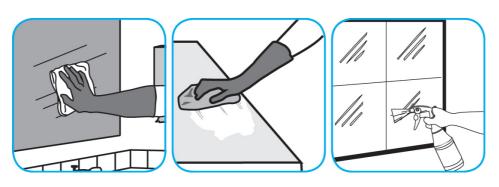

## **Application Procedures**

Use Glance® NA Glass and Multi-Purpose Cleaner Non-Ammoniated to clean mirror, chrome and glass surfaces.

Spray onto surface. Wipe with a clean cloth or towel.

Use Morning Mist® Neutral Disinfectant Cleaner to clean restroom toilets, sinks, floors and walls.