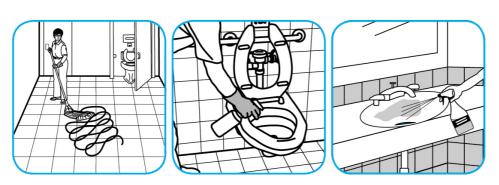

## **Application Procedures**

Use Glance® NA Glass and Multi-Purpose Cleaner Non-Ammoniated to clean mirror, chrome and glass surfaces.

Spray onto surface. Wipe with a clean cloth or towel.

Use Morning Mist® Neutral Disinfectant Cleaner to clean restroom toilets, sinks, floors and walls.

Use VirexTM II 256 One-Step Disinfectant Cleaner and Deodorant to clean restroom toilets, sinks, floors and walls.

Apply use-solution to hard, nonporous surfaces. Thoroughly wet surface with a cloth, mop, sponge, sprayer or by immersion. Allow to remain wet for 10 minutes. Wipe dry or allow to air dry.