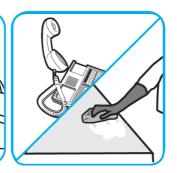

## **Application Procedures**

Pre-clean heavily soiled areas. Wipe the surface evenly until visibly wet, and wait for the appropriate contact time (1 minute for most common microorganisms, 4 minutes for *C. difficile*). All surfaces must remain visibly wet for 1 minute (4 minutes for *C. difficile*). If required, wipe surfaces with a clean, damp cloth and let air dry.

Use AvertTM Sporicidal Disinfectant Cleaner Wipes to clean, disinfect and deodorize hard, nonporous surfaces in one labor saving step with no rinsing required.

Pre-clean heavily soiled areas. Wipe the surface evenly until visibly wet, and wait for the appropriate contact time (1 minute for most common microorganisms, 4 minutes for *C. difficile*). All surfaces must remain visibly wet for 1 minute (4 minutes for *C. difficile*). If required, wipe surfaces with a clean, damp cloth and let air dry.