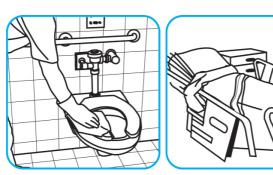

## **Application Procedures**

Pre-clean heavily soiled areas. Wipe the surface evenly until visibly wet, and wait for the appropriate contact time (1 minute for most common microorganisms, 4 minutes for *C. difficile*). All surfaces must remain visibly wet for 1 minute (4 minutes for *C. difficile*). If required, wipe surfaces with a clean, damp cloth and let air dry.

Use AvertTM Sporicidal Disinfectant Cleaner Wipes to clean, disinfect and deodorize hard, nonporous surfaces in one labor saving step with no rinsing required.

Pre-clean heavily soiled areas. Wipe the surface evenly until visibly wet, and wait for the appropriate contact time (1 minute for most common microorganisms, 4 minutes for *C. difficile*). All surfaces must remain visibly wet for 1 minute (4 minutes for *C. difficile*). If required, wipe surfaces with a clean, damp cloth and let air dry.