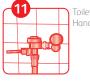

# **Patient Area**

Light switch

containers (exterior)

mouse, keyboard and cart

Bedside table, inside drawer and drawer

table; do not disturb patient's

Call button/ TV remote

Patient bed rails and controls

IV pole grab area, do not disturb any medication

closet (exterior and door pulls)

infectious waste receptacles 焚 clean inside and

out and reline