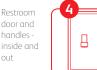

#### **Entry Areas**

Gather cleaning wipe moistened with disinfectant; As the vipe becomes soiled

Soap/Sanitizer dispenser

Door knob