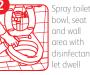

# Restroom Area

Sink, faucets,

dispenser

and bowl

hygiene, put on new gloves