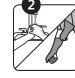

# **Patient Room: Daily Cleaning**



### **Getting Started**





Conduct hand hygiene, put on PPE.





Inspect the room and report any issues.



Patient's Personal Belongings If present, have nursing staff remove.

Remove all linens and place

in soiled linen liner change

High dust horizontal surfaces

out privacy curtains per

facility policy.

and fixtures.



Remove trash and infectious waste.



Check sharps container if over 2/3 full, call to hav container replaced.



Spot clean visible soil from low touch surfaces such as walls.

#### Clean and Disinfectant Patient Room Surfaces

#### **Entry Areas**



Gather cleaning wipe moistened with disinfectant; As the vipe becomes soiled







Soap/Sanitizer dispenser



Door knob

# **Patient Area**



Light switch



containers (exterior)





mouse, keyboard and cart







Bedside table, inside